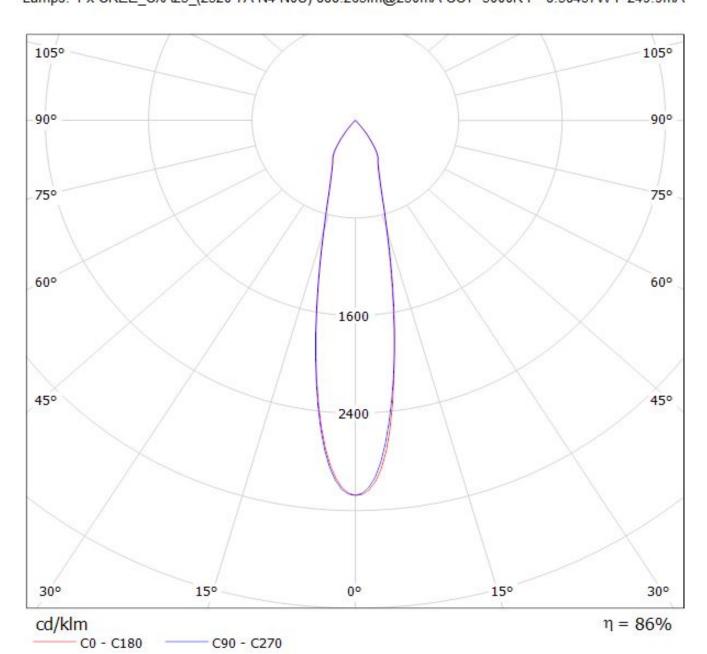

## **OPTICAL PROPERTIES**

Viewing Light Effi-Angle Beam ciency cd/lm Connector

CXA/B 25xx 22 deg Spot 86 % 3.200 -

## Relative intensity of CN13344\_LENINA-S-CXA25

Luminaire: LEDiL Oy CN13344\_LENINA-S\_(CXA25) Eff.86.4% Lamps: 1 x CREE\_CXA25\_(2520-7A-N4-N0U) 888.265Im@250mA CCT=3000K P=8.58457W I=249.9mA

| NOTE: The typical diverged tolerance. The typical tot is half of the peak value. | gence will be change<br>al divergence is the f | d by different color, oull angle measured w | chip size and chip position<br>here the luminous intensity | 1 |
|----------------------------------------------------------------------------------|------------------------------------------------|---------------------------------------------|------------------------------------------------------------|---|
|                                                                                  |                                                |                                             |                                                            |   |
|                                                                                  |                                                |                                             |                                                            |   |
|                                                                                  |                                                |                                             |                                                            |   |
|                                                                                  |                                                |                                             |                                                            |   |
|                                                                                  |                                                |                                             |                                                            |   |
|                                                                                  |                                                |                                             |                                                            |   |
|                                                                                  |                                                |                                             |                                                            |   |