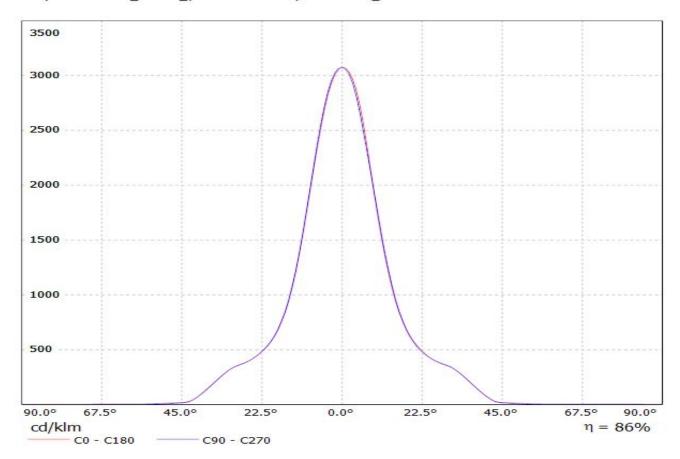

## **OPTICAL PROPERTIES**

Viewing Light Effi-Angle Beam ciency cd/lm Connector

CXA/B 25xx 22 deg Spot 86 % 3.200 -

## Relative intensity of CN13344\_LENINA-S-CXA25

Luminaire: LEDiL Oy CN13344\_LENINA-S\_(CXA25) Eff.86.4% Lamps: 1 x CREE\_CXA25\_(2520-7A-N4-N0U) 888.265Im@250mA CCT=3000K P=8.58457W I=249.9mA

| NOTE: The typical diverged tolerance. The typical tot is half of the peak value. | gence will be change<br>al divergence is the f | d by different color, oull angle measured w | chip size and chip position<br>here the luminous intensity | 1 |
|----------------------------------------------------------------------------------|------------------------------------------------|---------------------------------------------|------------------------------------------------------------|---|
|                                                                                  |                                                |                                             |                                                            |   |
|                                                                                  |                                                |                                             |                                                            |   |
|                                                                                  |                                                |                                             |                                                            |   |
|                                                                                  |                                                |                                             |                                                            |   |
|                                                                                  |                                                |                                             |                                                            |   |
|                                                                                  |                                                |                                             |                                                            |   |
|                                                                                  |                                                |                                             |                                                            |   |