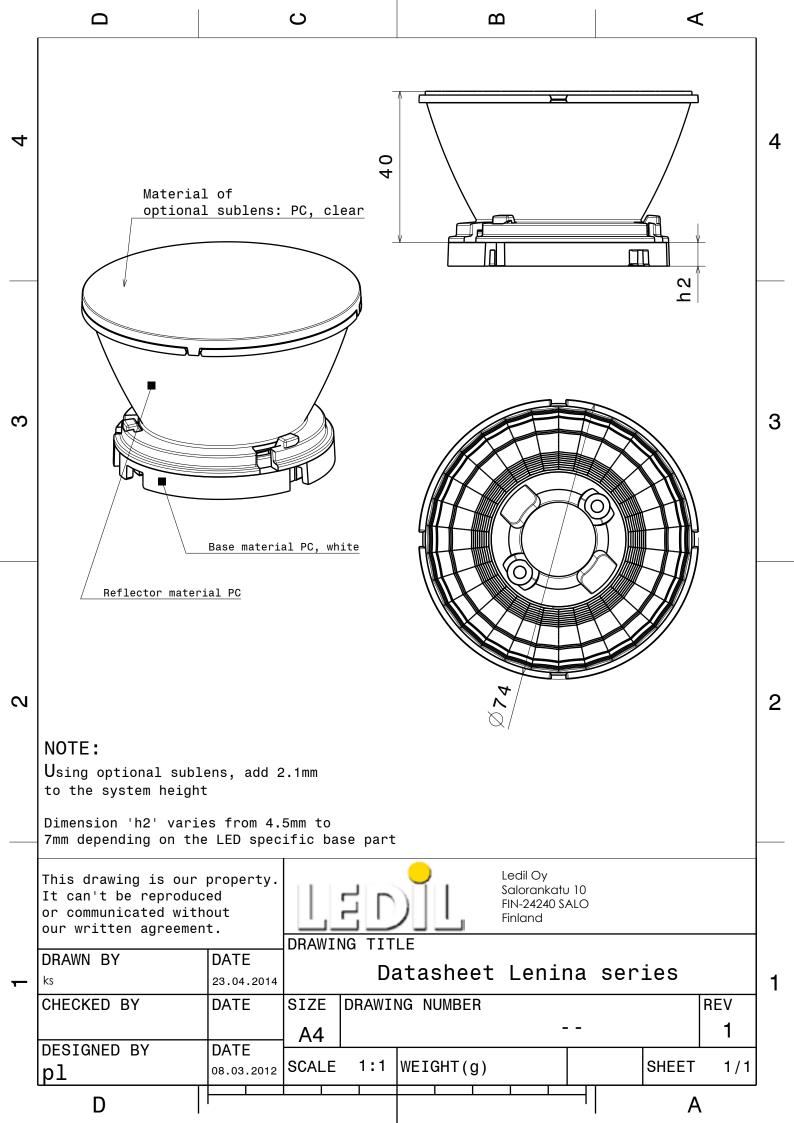

## **DETAILS**

Product Number CN13344\_LENINA-S

Family Lenina
Type RefPack
Color metal
Diameter 74 mm
Height 47,3 mm
Style round

Optic Material Holder Material

LED

Fastening socket

Status production ready

ROHS Comliant Yes