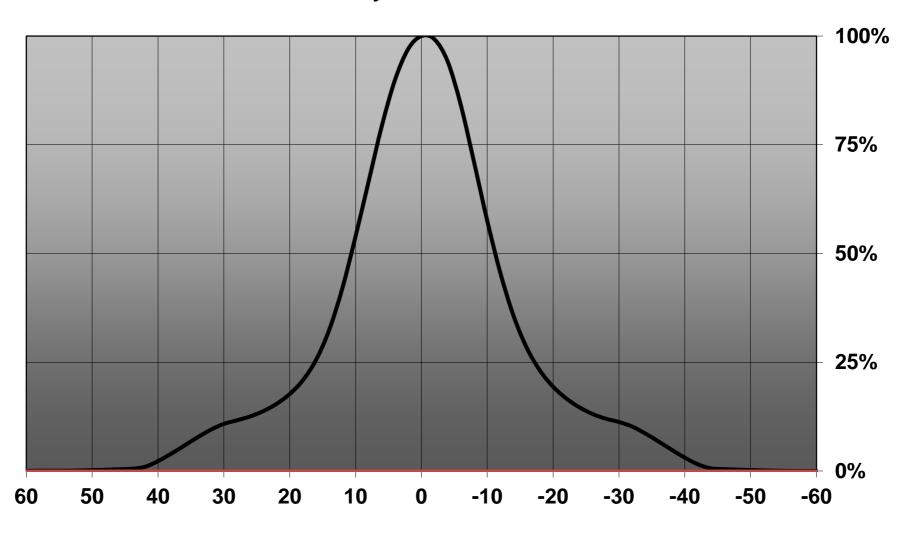

## Relative intensity of CN13344\_LENINA-S-CXA25

Luminaire: LEDiL Oy CN13344\_LENINA-S\_(CXA25) Eff.86.4% Lamps: 1 x CREE\_CXA25\_(2520-7A-N4-N0U) 888.265Im@250mA CCT=3000K P=8.58457W I=249.9mA

| NOTE: The typical diverged tolerance. The typical tot is half of the peak value. | gence will be change<br>al divergence is the f | d by different color, oull angle measured w | chip size and chip position<br>here the luminous intensity | 1 |
|----------------------------------------------------------------------------------|------------------------------------------------|---------------------------------------------|------------------------------------------------------------|---|
|                                                                                  |                                                |                                             |                                                            |   |
|                                                                                  |                                                |                                             |                                                            |   |
|                                                                                  |                                                |                                             |                                                            |   |
|                                                                                  |                                                |                                             |                                                            |   |
|                                                                                  |                                                |                                             |                                                            |   |
|                                                                                  |                                                |                                             |                                                            |   |
|                                                                                  |                                                |                                             |                                                            |   |