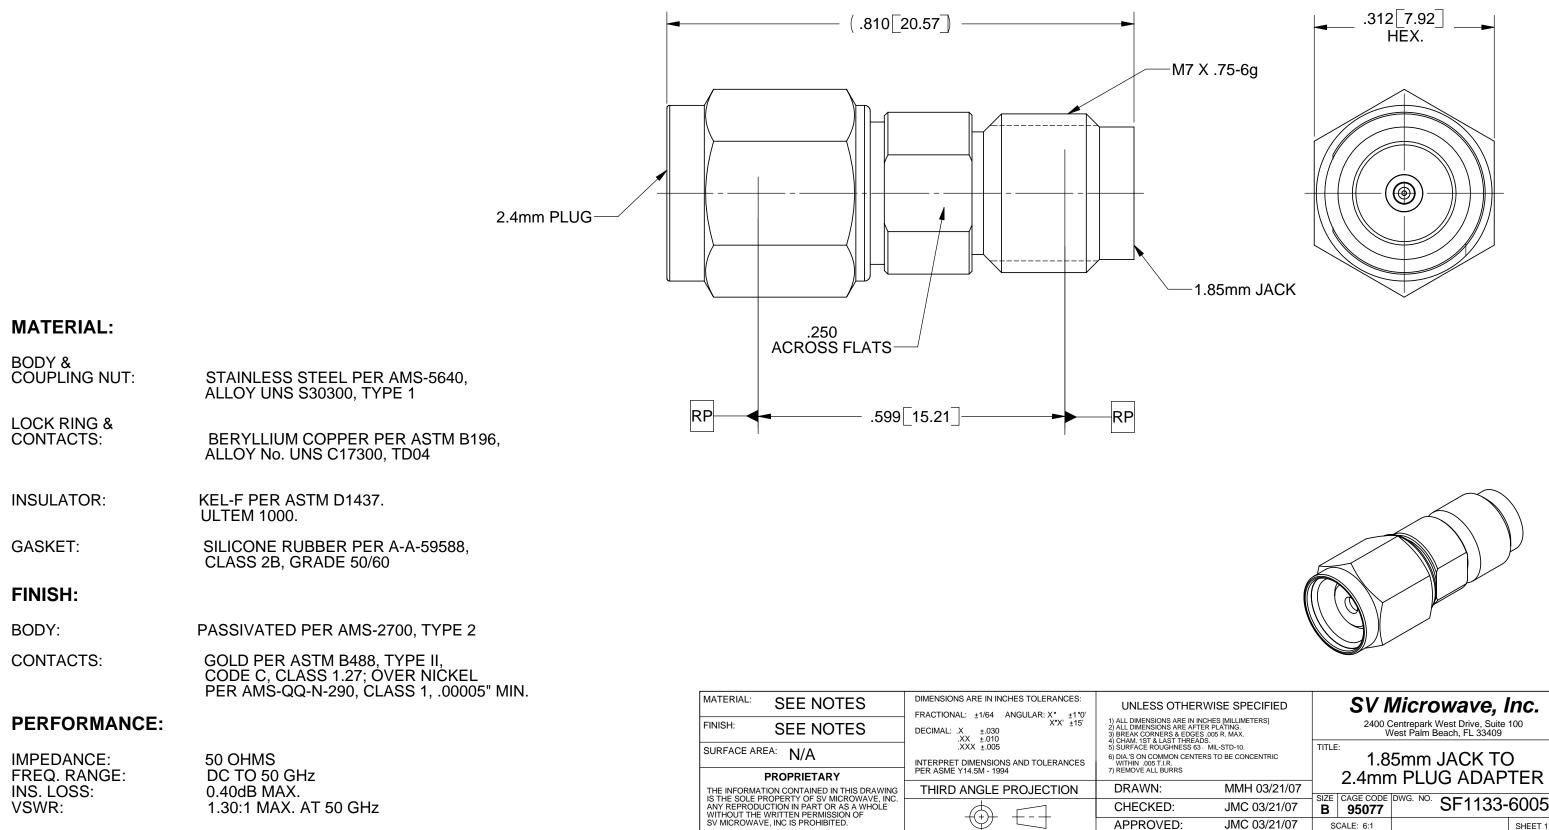

## **PRODUCT DATA DRAWING**

| REVISION HISTORY |             |          |          |  |  |  |  |
|------------------|-------------|----------|----------|--|--|--|--|
| REV              | DESCRIPTION | DATE     | APPROVED |  |  |  |  |
| -                | PRELIMINARY | 03/21/07 | JMC      |  |  |  |  |
|                  |             |          |          |  |  |  |  |
|                  |             |          |          |  |  |  |  |
|                  |             |          |          |  |  |  |  |

| OTHERWISE SPECIFIED                                                                        | )   | SV Microwave, Inc.                                                 |                    |          |         |              |
|--------------------------------------------------------------------------------------------|-----|--------------------------------------------------------------------|--------------------|----------|---------|--------------|
| NS ARE IN INCHES [MILLIMETERS]<br>NS ARE AFTER PLATING.<br>ERS & EDGES .005 R. MAX.        |     | 2400 Centrepark West Drive, Suite 100<br>West Palm Beach, FL 33409 |                    |          |         |              |
| AST THREADS.<br>JGHNESS 63 \ MIL-STD-10.<br>MON CENTERS TO BE CONCENTRIC<br>.I.R.<br>JURRS |     | 1.85mm JACK TO<br>2.4mm PLUG ADAPTER                               |                    |          |         |              |
| MMH 03/21                                                                                  |     |                                                                    |                    | -        | -       |              |
| D: JMC 03/21/                                                                              |     | SIZE<br><b>B</b>                                                   | CAGE CODE<br>95077 | DWG. NO. | SF1133- | 6005         |
| /ED: JMC 03/21/                                                                            | /07 | SC                                                                 | CALE: 6:1          |          |         | SHEET 1 OF 1 |
|                                                                                            |     |                                                                    |                    |          |         |              |