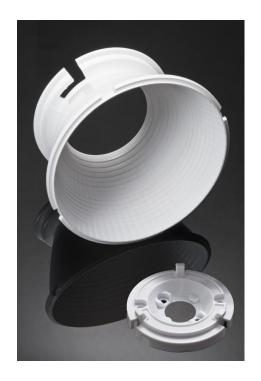

## **DETAILS**

Product Number CN13351\_LENINA-XW

Family Lenina
Type RefPack
Color white
Diameter 74 mm
Height 47,3 mm
Style round

Optic Material Holder Material

Fastening screw, socket
Status production ready