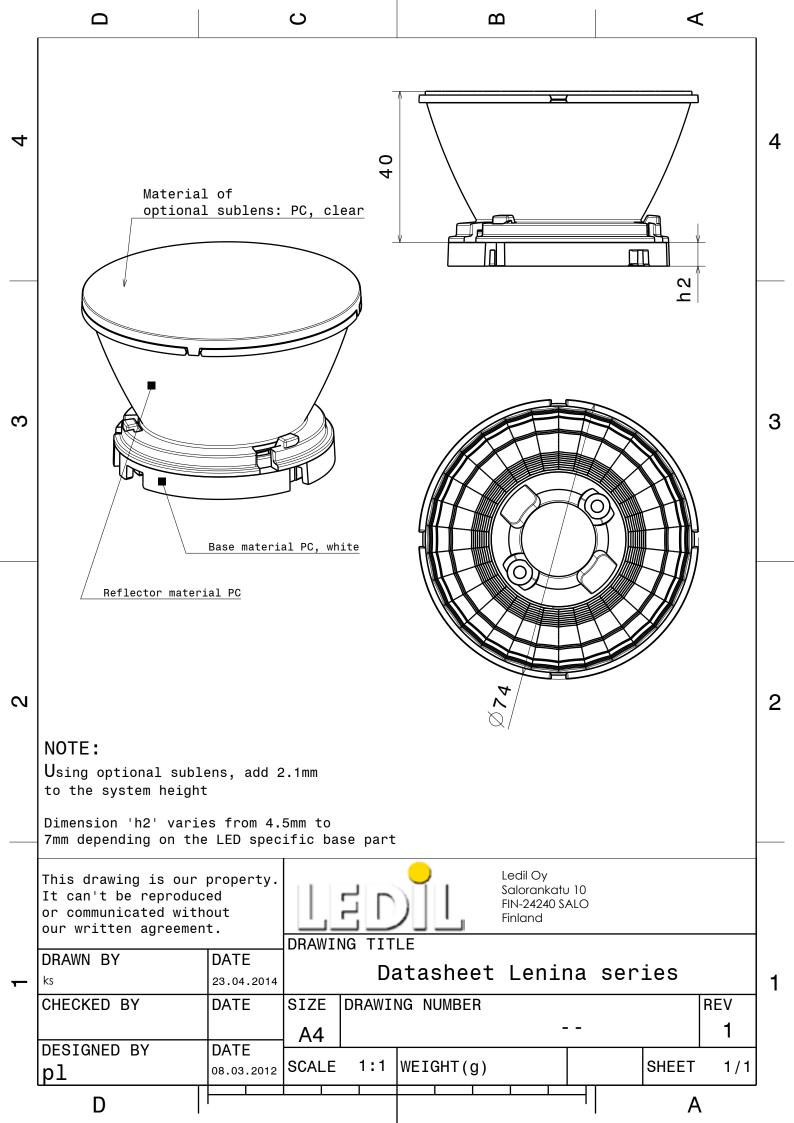

## **DETAILS**

Product Number CN13351\_LENINA-XW

Family Lenina
Type RefPack
Color white
Diameter 74 mm
Height 47,3 mm
Style round

Optic Material Holder Material

Fastening screw, socket
Status production ready