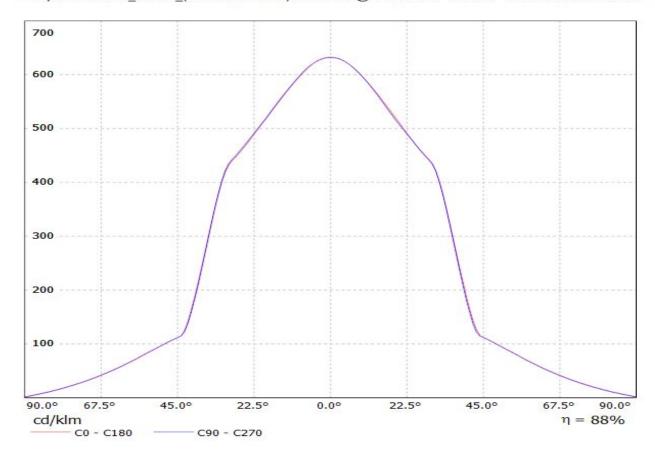

## **OPTICAL PROPERTIES**

Viewing Light Effi-

LED Angle Beam ciency cd/lm Connector

CXA/B 25xx 70 deg WWW-class 89 % 0.700 -

## **Relative intensity of CN13351\_LENINA-XW-CXA25**

| NOTE: The typical diverged tolerance. The typical tot is half of the peak value. | gence will be change<br>al divergence is the f | d by different color, oull angle measured w | chip size and chip position<br>here the luminous intensity | 1 |
|----------------------------------------------------------------------------------|------------------------------------------------|---------------------------------------------|------------------------------------------------------------|---|
|                                                                                  |                                                |                                             |                                                            |   |
|                                                                                  |                                                |                                             |                                                            |   |
|                                                                                  |                                                |                                             |                                                            |   |
|                                                                                  |                                                |                                             |                                                            |   |
|                                                                                  |                                                |                                             |                                                            |   |
|                                                                                  |                                                |                                             |                                                            |   |
|                                                                                  |                                                |                                             |                                                            |   |