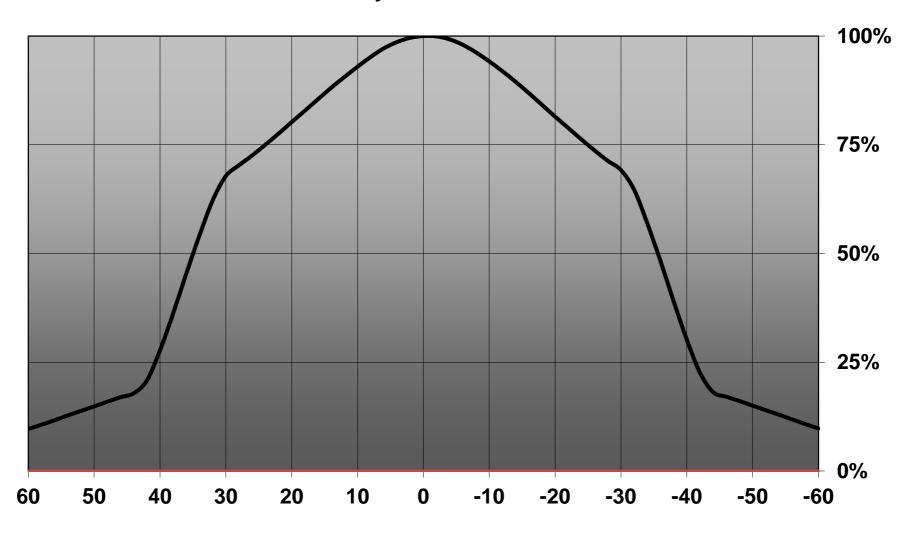

## **Relative intensity of CN13351\_LENINA-XW-CXA25**

| NOTE: The typical diverged tolerance. The typical tot is half of the peak value. | gence will be change<br>al divergence is the f | d by different color, oull angle measured w | chip size and chip position<br>here the luminous intensity | 1 |
|----------------------------------------------------------------------------------|------------------------------------------------|---------------------------------------------|------------------------------------------------------------|---|
|                                                                                  |                                                |                                             |                                                            |   |
|                                                                                  |                                                |                                             |                                                            |   |
|                                                                                  |                                                |                                             |                                                            |   |
|                                                                                  |                                                |                                             |                                                            |   |
|                                                                                  |                                                |                                             |                                                            |   |
|                                                                                  |                                                |                                             |                                                            |   |
|                                                                                  |                                                |                                             |                                                            |   |