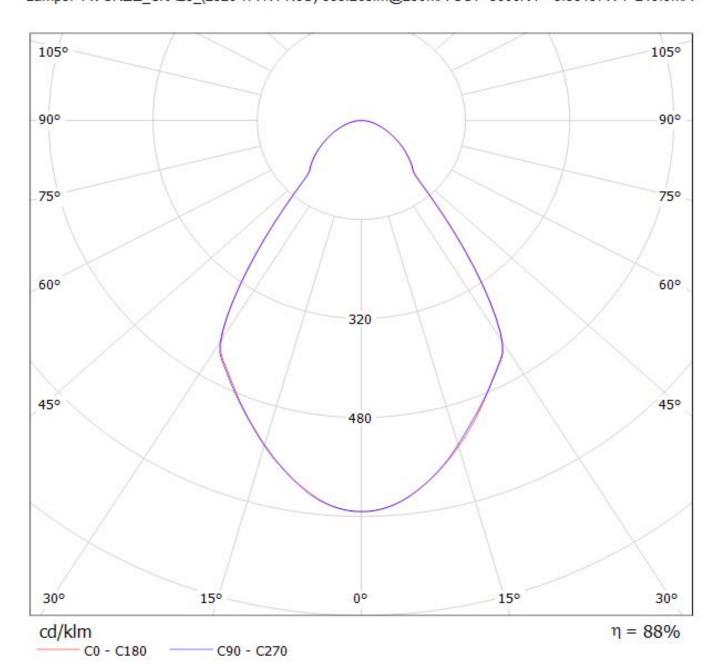

## **OPTICAL PROPERTIES**

Viewing Light Effi-

LED Angle Beam ciency cd/lm Connector

CXA/B 25xx 70 deg WWW-class 89 % 0.700 -

## **Relative intensity of CN13351\_LENINA-XW-CXA25**

| NOTE: The typical diverged tolerance. The typical tot is half of the peak value. | gence will be change<br>al divergence is the f | d by different color, oull angle measured w | chip size and chip position<br>here the luminous intensity | 1 |
|----------------------------------------------------------------------------------|------------------------------------------------|---------------------------------------------|------------------------------------------------------------|---|
|                                                                                  |                                                |                                             |                                                            |   |
|                                                                                  |                                                |                                             |                                                            |   |
|                                                                                  |                                                |                                             |                                                            |   |
|                                                                                  |                                                |                                             |                                                            |   |
|                                                                                  |                                                |                                             |                                                            |   |
|                                                                                  |                                                |                                             |                                                            |   |
|                                                                                  |                                                |                                             |                                                            |   |