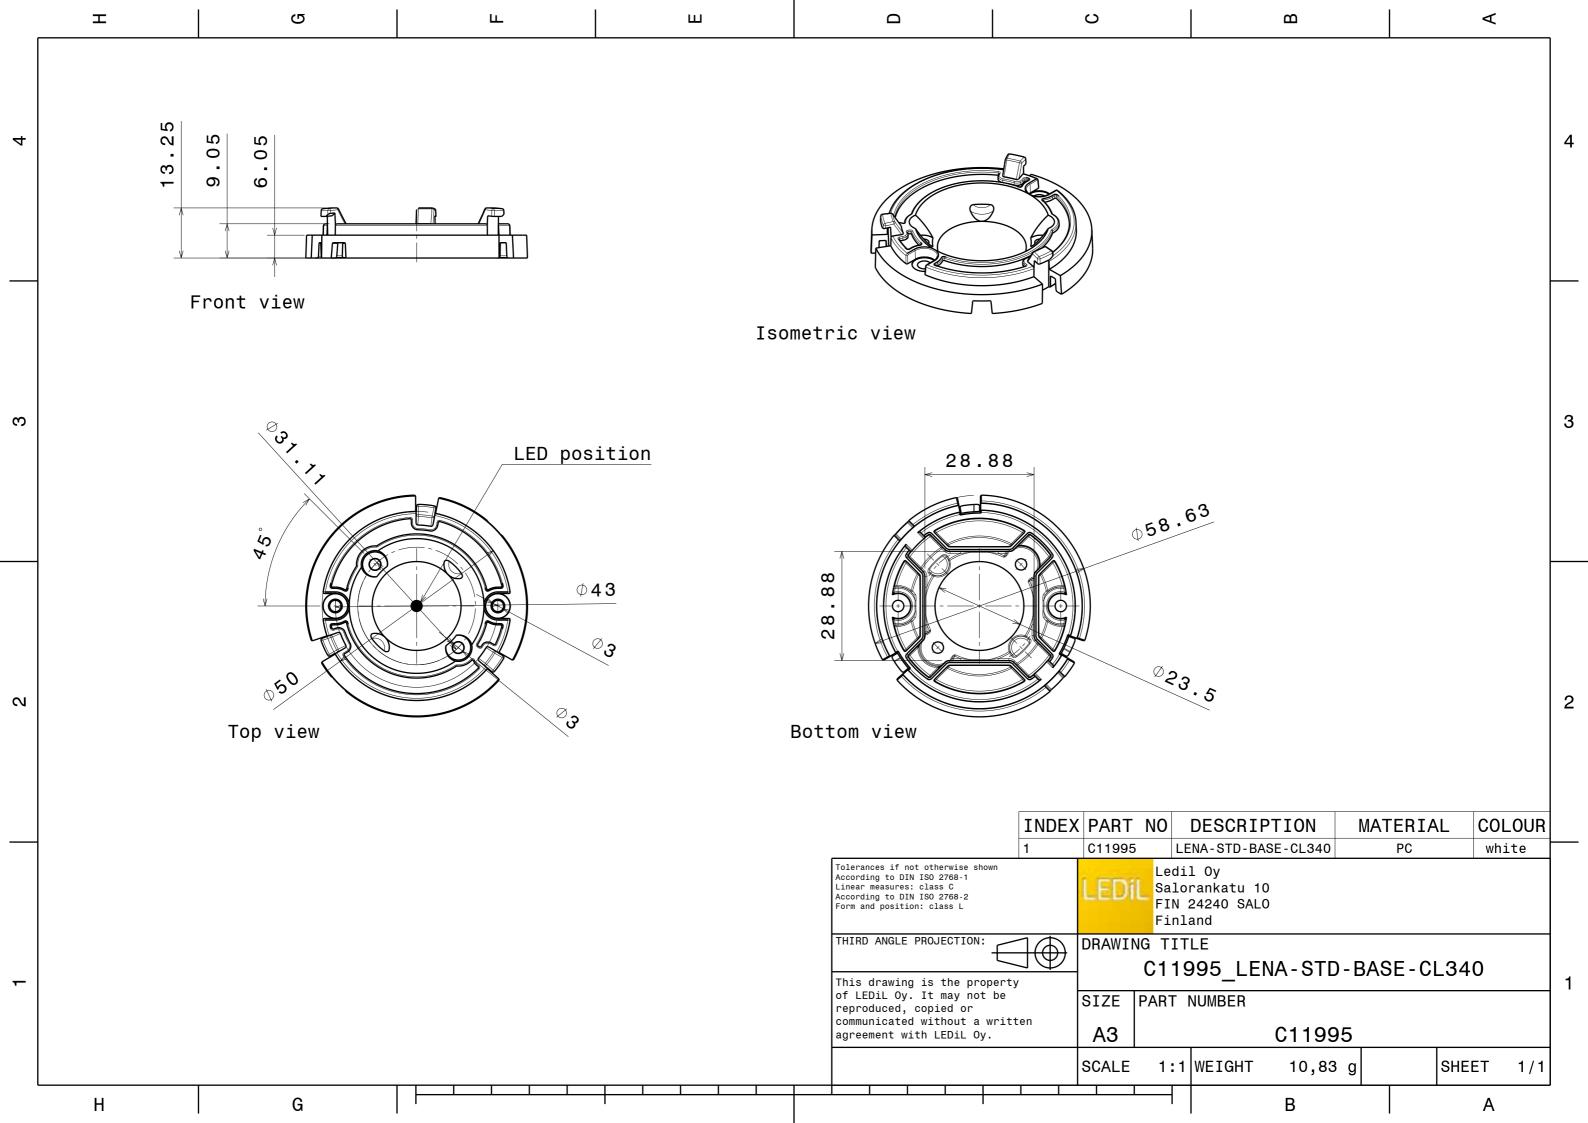

## **DETAILS**

Product Number C11995\_LENA-STD-BASE-CL340

FamilyLenaTypeBase partColorwhiteDiameter58,63 mmHeight13,25 mmStyleround

**Optic Material** 

Holder Material PC
Fastening screw

**Status** production ready