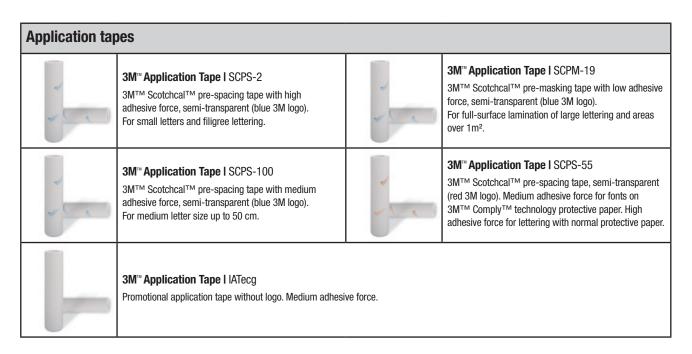

stems. Apply liquid with brush or paint roller, allow to soak in and then scrape off. Not suitable for water-based paints.

Packing units and ordering units can be found in the 3M Commercial Graphics price list. Small quantities are available from specialist dealers. \* Always check compatibility with the surface prior to application.

# Adhesive removers 3M™ Scotchcal™ Adhesive Remover I R-231/1 X — R-231/5 X Effortlessly removes acrylic-based adhesive residues. Spray onto large areas and allow to soak in, then scrape off. Dries out the adhesive. 3M™ Scotch-Weld™ Citrus Cleaner I 9472/0.5 X — 9472/0.2 X Citrus oil-based liquid cleaner for removing adhesive residues. Removes stubborn, oily and greasy dirt, 3M™ Scotch® Easy Clean Pen X Cleaning pen for easy removal of adhesive residues.





# **Edge sealing**



# 3M™ Scotchcal™ edge sealant I 3950 X

Seals film edges and protects them against the infiltration of solvent or water. Application with felt brush integrated into the can.

| Finishing products |                                                                                                                                                                                                                                                                            |   |                                                                                                                                                                                             |
|--------------------|---------------------------------------------------------------------------------------------