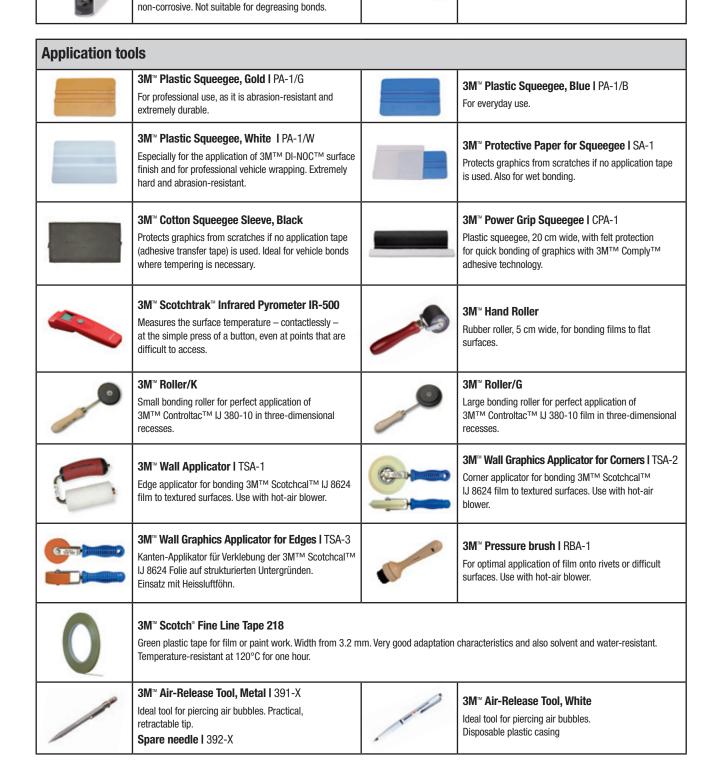

systems. Apply liquid with brush or paint roller, allow to soak in and then scrape off. Not suitable for water-based paints.

Packing units and ordering units can be found in the 3M Commercial Graphics price list. Small quantities are available from specialist dealers. \* Always check compatibility with the surface prior to application.

# Adhesive removers 3M™ Scotchcal™ Adhesive Remover I R-231/1 X — R-231/5 X Effortlessly removes acrylic-based adhesive residues. Spray onto large areas and allow to soak in, then scrape off. Dries out the adhesive. 3M™ Scotch-Weld™ Citrus Cleaner I 9472/0.5 X — 9472/0.2 X Citrus oil-based liquid cleaner for removing adhesive residues. Removes stubborn, oily and greasy dirt, 3M™ Scotch® Easy Clean Pen X Cleaning pen for easy removal of adhesive residues.





# **Edge sealing**



# 3M™ Scotchcal™ edge sealant I 3950 X

Seals film edges and protects them against the infiltration of solvent or water. Application with felt brush integrated into the can.

| Finishing products |                                                                                                                                                                                                                                                                            |   |                                                                                                                                                                                             |
|--------------------|-------------------------------------------------------------------------------------------