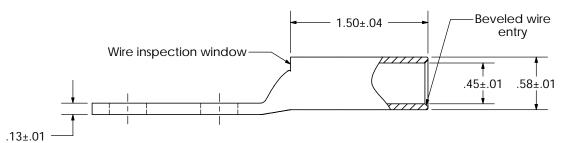

| Material                                            | High Conductivity Seamless Copper Tube                                                                                                                     |                                                                                                                                                                                                                                                                                                                                                                                                                                                                                                                                                                                                                                                                                                                                                                                                                                                                                                                                                                                                                                                                                                                                                                                                                                                                                                                                                                                                                                                                                                                                                                                                                                                                                                                                                                                                                                                                                                                                                                                                                                                                                                                                |
|-----------------------------------------------------|------------------------------------------------------------------------------------------------------------------------------------------------------------|--------------------------------------------------------------------------------------------------------------------------------------------------------------------------------------------------------------------------------------------------------------------------------------------------------------------------------------------------------------------------------------------------------------------------------------------------------------------------------------------------------------------------------------------------------------------------------------------------------------------------------------------------------------------------------------------------------------------------------------------------------------------------------------------------------------------------------------------------------------------------------------------------------------------------------------------------------------------------------------------------------------------------------------------------------------------------------------------------------------------------------------------------------------------------------------------------------------------------------------------------------------------------------------------------------------------------------------------------------------------------------------------------------------------------------------------------------------------------------------------------------------------------------------------------------------------------------------------------------------------------------------------------------------------------------------------------------------------------------------------------------------------------------------------------------------------------------------------------------------------------------------------------------------------------------------------------------------------------------------------------------------------------------------------------------------------------------------------------------------------------------|
| Plating                                             | Electro-Tin                                                                                                                                                |                                                                                                                                                                                                                                                                                                                                                                                                                                                                                                                                                                                                                                                                                                                                                                                                                                                                                                                                                                                                                                                                                                                                                                                                                                                                                                                                                                                                                                                                                                                                                                                                                                                                                                                                                                                                                                                                                                                                                                                                                                                                                                                                |
| Wire Size                                           | 1/0 STR/FLEX                                                                                                                                               | / R.45 REF                                                                                                                                                                                                                                                                                                                                                                                                                                                                                                                                                                                                                                                                                                                                                                                                                                                                                                                                                                                                                                                                                                                                                                                                                                                                                                                                                                                                                                                                                                                                                                                                                                                                                                                                                                                                                                                                                                                                                                                                                                                                                                                     |
| Wire Type                                           | Stranded Copper: Class B & C<br>Compact, Class G, H, I, K, M,<br>Locomotive                                                                                | 380 KK                                                                                                                                                                                                                                                                                                                                                                                                                                                                                                                                                                                                                                                                                                                                                                                                                                                                                                                                                                                                                                                                                                                                                                                                                                                                                                                                                                                                                                                                                                                                                                                                                                                                                                                                                                                                                                                                                                                                                                                                                                                                                                                         |
| Wire Strip Length                                   | 1-9/16 in.                                                                                                                                                 | PANDUIT PANDUI |
| Stud Size                                           | 3/8 in.                                                                                                                                                    | 53                                                                                                                                                                                                                                                                                                                                                                                                                                                                                                                                                                                                                                                                                                                                                                                                                                                                                                                                                                                                                                                                                                                                                                                                                                                                                                                                                                                                                                                                                                                                                                                                                                                                                                                                                                                                                                                                                                                                                                                                                                                                                                                             |
| UL Listed Wire<br>Connector                         | Yes, for applications up to 35kv.<br>Consult cable manufacturer for<br>voltage stress relief instructions<br>with applications greater than<br>2000 volts. | .39±.04 - 1.00±.0241±.02 DIA (2) PLS                                                                                                                                                                                                                                                                                                                                                                                                                                                                                                                                                                                                                                                                                                                                                                                                                                                                                                                                                                                                                                                                                                                                                                                                                                                                                                                                                                                                                                                                                                                                                                                                                                                                                                                                                                                                                                                                                                                                                                                                                                                                                           |
| UL Temperature<br>Rating                            | 90° C                                                                                                                                                      | 3.67±.06                                                                                                                                                                                                                                                                                                                                                                                                                                                                                                                                                                                                                                                                                                                                                                                                                                                                                                                                                                                                                                                                                                                                                                                                                                                                                                                                                                                                                                                                                                                                                                                                                                                                                                                                                                                                                                                                                                                                                                                                                                                                                                                       |
| C.S.A Certified<br>Wire Connector                   | Yes                                                                                                                                                        |                                                                                                                                                                                                                                                                                                                                                                                                                                                                                                                                                                                                                                                                                                                                                                                                                                                                                                                                                                                                                                                                                                                                                                                                                                                                                                                                                                                                                                                                                                                                                                                                                                                                                                                                                                                                                                                                                                                                                                                                                                                                                                                                |
| Panduit Color Code on Barrel                        | PINK                                                                                                                                                       |                                                                                                                                                                                                                                                                                                                                                                                                                                                                                                                                                                                                                                                                                                                                                                                                                                                                                                                                                                                                                                                                                                                                                                                                                                                                                                                                                                                                                                                                                                                                                                                                                                                                                                                                                                                                                                                                                                                                                                                                                                                                                                                                |
| Panduit Die Index No.<br>on Barrel                  | P42                                                                                                                                                        | 1.5                                                                                                                                                                                                                                                                                                                                                                                                                                                                                                                                                                                                                                                                                                                                                                                                                                                                                                                                                                                                                                                                                                                                                                                                                                                                                                                                                                                                                                                                                                                                                                                                                                                                                                                                                                                                                                                                                                                                                                                                                                                                                                                            |
| Alternate Industry<br>Die Index No. ()<br>on Barrel | (12)                                                                                                                                                       | Wire inspection window                                                                                                                                                                                                                                                                                                                                                                                                                                                                                                                                                                                                                                                                                                                                                                                                                                                                                                                                                                                                                                                                                                                                                                                                                                                                                                                                                                                                                                                                                                                                                                                                                                                                                                                                                                                                                                                                                                                                                                                                                                                                                                         |