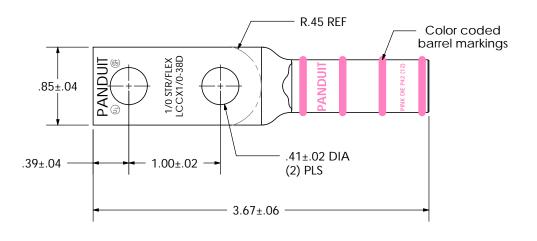

| Material                                            | High Conductivity Seamless Copper Tube                                                                                                                     |                                                                                                                                                                                                                                                                                                                                                                                                                                                                                                                                                                                                                                                                                                                                                                                                                                                                                                                                                                                                                                                                                                                                                                                                                                                                                                                                                                                                                                                                                                                                                                                                                                                                                                                                                                                                                                                                                                                                                                                                                                                                                                                                |
|-----------------------------------------------------|------------------------------------------------------------------------------------------------------------------------------------------------------------|--------------------------------------------------------------------------------------------------------------------------------------------------------------------------------------------------------------------------------------------------------------------------------------------------------------------------------------------------------------------------------------------------------------------------------------------------------------------------------------------------------------------------------------------------------------------------------------------------------------------------------------------------------------------------------------------------------------------------------------------------------------------------------------------------------------------------------------------------------------------------------------------------------------------------------------------------------------------------------------------------------------------------------------------------------------------------------------------------------------------------------------------------------------------------------------------------------------------------------------------------------------------------------------------------------------------------------------------------------------------------------------------------------------------------------------------------------------------------------------------------------------------------------------------------------------------------------------------------------------------------------------------------------------------------------------------------------------------------------------------------------------------------------------------------------------------------------------------------------------------------------------------------------------------------------------------------------------------------------------------------------------------------------------------------------------------------------------------------------------------------------|
| Plating                                             | Electro-Tin                                                                                                                                                |                                                                                                                                                                                                                                                                                                                                                                                                                                                                                                                                                                                                                                                                                                                                                                                                                                                                                                                                                                                                                                                                                                                                                                                                                                                                                                                                                                                                                                                                                                                                                                                                                                                                                                                                                                                                                                                                                                                                                                                                                                                                                                                                |
| Wire Size                                           | 1/0 STR/FLEX                                                                                                                                               | / R.45 REF                                                                                                                                                                                                                                                                                                                                                                                                                                                                                                                                                                                                                                                                                                                                                                                                                                                                                                                                                                                                                                                                                                                                                                                                                                                                                                                                                                                                                                                                                                                                                                                                                                                                                                                                                                                                                                                                                                                                                                                                                                                                                                                     |
| Wire Type                                           | Stranded Copper: Class B & C<br>Compact, Class G, H, I, K, M,<br>Locomotive                                                                                | 380 KK                                                                                                                                                                                                                                                                                                                                                                                                                                                                                                                                                                                                                                                                                                                                                                                                                                                                                                                                                                                                                                                                                                                                                                                                                                                                                                                                                                                                                                                                                                                                                                                                                                                                                                                                                                                                                                                                                                                                                                                                                                                                                                                         |
| Wire Strip Length                                   | 1-9/16 in.                                                                                                                                                 | PANDUIT PANDUI |
| Stud Size                                           | 3/8 in.                                                                                                                                                    | 53                                                                                                                                                                                                                                                                                                                                                                                                                                                                                                                                                                                                                                                                                                                                                                                                                                                                                                                                                                                                                                                                                                                                                                                                                                                                                                                                                                                                                                                                                                                                                                                                                                                                                                                                                                                                                                                                                                                                                                                                                                                                                                                             |
| UL Listed Wire<br>Connector                         | Yes, for applications up to 35kv.<br>Consult cable manufacturer for<br>voltage stress relief instructions<br>with applications greater than<br>2000 volts. | .39±.04 - 1.00±.0241±.02 DIA (2) PLS                                                                                                                                                                                                                                                                                                                                                                                                                                                                                                                                                                                                                                                                                                                                                                                                                                                                                                                                                                                                                                                                                                                                                                                                                                                                                                                                                                                                                                                                                                                                                                                                                                                                                                                                                                                                                                                                                                                                                                                                                                                                                           |
| UL Temperature<br>Rating                            | 90° C                                                                                                                                                      | 3.67±.06                                                                                                                                                                                                                                                                                                                                                                                                                                                                                                                                                                                                                                                                                                                                                                                                                                                                                                                                                                                                                                                                                                                                                                                                                                                                                                                                                                                                                                                                                                                                                                                                                                                                                                                                                                                                                                                                                                                                                                                                                                                                                                                       |
| C.S.A Certified<br>Wire Connector                   | Yes                                                                                                                                                        |                                                                                                                                                                                                                                                                                                                                                                                                                                                                                                                                                                                                                                                                                                                                                                                                                                                                                                                                                                                                                                                                                                                                                                                                                                                                                                                                                                                                                                                                                                                                                                                                                                                                                                                                                                                                                                                                                                                                                                                                                                                                                                                                |
| Panduit Color Code on Barrel                        | PINK                                                                                                                                                       |                                                                                                                                                                                                                                                                                                                                                                                                                                                                                                                                                                                                                                                                                                                                                                                                                                                                                                                                                                                                                                                                                                                                                                                                                                                                                                                                                                                                                                                                                                                                                                                                                                                                                                                                                                                                                                                                                                                                                                                                                                                                                                                                |
| Panduit Die Index No.<br>on Barrel                  | P42                                                                                                                                                        | 1.5                                                                                                                                                                                                                                                                                                                                                                                                                                                                                                                                                                                                                                                                                                                                                                                                                                                                                                                                                                                                                                                                                                                                                                                                                                                                                                                                                                                                                                                                                                                                                                                                                                                                                                                                                                                                                                                                                                                                                                                                                                                                                                                            |
| Alternate Industry<br>Die Index No. ()<br>on Barrel | (12)                                                                                                                                                       | Wire inspection window                                                                                                                                                                                                                                                                                                                                                                                                                                                                                                                                                                                                                                                                                                                                                                                                                                                                                                                                                                                                                                                                                                                                                                                                                                                                                                                                                                                                                                                                                                                                                                                                                                                                                                                                                                                                                                                                                                                                                                                                                                                                                                         |