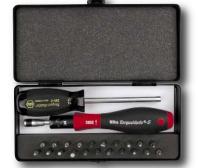

#### 285 90 Set 24 Piece TorqueVario-S Micro-Bit Set

Certified to EN ISO 6798, BS EN 26789, ASME B107.14M. Set includes ergonomic multi-component adjustable TorqueVario-S handle, 21 Micro Bits, Micro Bit holder and Torque adjustment tool. Packed in a compact durable storage box.

| Item No. |                                         |                           |      |
|----------|-----------------------------------------|---------------------------|------|
| 285 90   | Slotted: 1.5, 2.0, 3.0, 4.0mm           | Phillips: #00, #0, #1     | lbs. |
|          | <b>TORX</b> ®: T6, T7, T8, T9, T10, T15 |                           | 1.33 |
|          | Hex Inch: .050, 1/16, 5/64, 3/3         | 32, 7/64, 1/8, 9/64, 5/32 |      |
|          | 28504 Handle Range 7.5 - 20             | Inch lbs.                 |      |