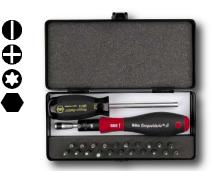

#### 285 93 Set 24 Piece TorqueVario-S Micro-Bit Set

Certified to EN ISO 6798, BS EN 26789, ASME B107.14M. Set includes ergonomic multi-component adjustable TorqueVario-S handle, 21 Micro Bits, Micro Bit holder and Torque adjustment tool. Packed in a compact durable storage box.

| Item No.                                                |                                                     |                       | €    |
|---------------------------------------------------------|-----------------------------------------------------|-----------------------|------|
| 285 93                                                  | Slotted: 1.5, 2.0, 3.0, 4.0mm                       | Phillips: #00, #0, #1 | lbs. |
|                                                         | <b>TORX</b> <sup>®</sup> : T6, T7, T8, T9, T10, T15 |                       | 1.33 |
| Hex Inch: .050, 1/16, 5/64, 3/32, 7/64, 1/8, 9/64, 5/32 |                                                     |                       |      |
| 28501 Handle Range 15-80 Inch/oz (+/- 10%)              |                                                     |                       |      |
|                                                         |                                                     |                       |      |