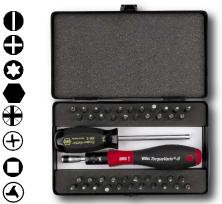

## **51 Piece Set**

With Certificate of Calibration

285 95 Set 51 Piece TorqueVario-S Bit Set In Storage Box Certified to EN ISO 6798, BS EN 26789, ASME B107.14M. Set includes ergonomic multi-component adjustable TorqueVario-S handle, 48 Insert bits, 1/4" Bit holder and Torque adjustment tool.

| handle, to moort she, i, i Sitterater and torque adjustment toon |                                                          |      |  |  |
|------------------------------------------------------------------|----------------------------------------------------------|------|--|--|
| Item No                                                          | ).                                                       | ÷.   |  |  |
| 285 95                                                           | Slotted: 4.5, 5.5, 6.5, 8.0mm                            | lbs. |  |  |
|                                                                  | Phillips: #0, #1, #2, #3                                 | 2.85 |  |  |
|                                                                  | TORX®: T6, T7, T8, T9, T10, T15, T20, T25                |      |  |  |
|                                                                  | Hex Inch: 1/16, 5/64, 3/32, 7/64, 1/8, 9/64, 5/32, 3/16" |      |  |  |
|                                                                  | Hex Metric: 1.5, 2.0, 2.5, 3.0, 4.0, 5.0, 6.0, 8.0mm     |      |  |  |
|                                                                  | Pozidriv: #0, #1, #2, #3                                 |      |  |  |
|                                                                  | Torq Set: #4, #5, #6, #8                                 |      |  |  |
|                                                                  | Square: #1, #2, #3                                       |      |  |  |
|                                                                  | Triwing: #0, #1, #2, #3, #4                              |      |  |  |
|                                                                  | 28506 Handle Range 10 - 50 Inch lbs.                     |      |  |  |
|                                                                  | 28581 1/4" Bit Holder                                    |      |  |  |