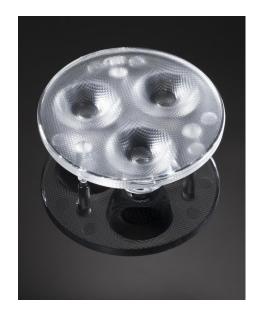

## **DETAILS**

Product Number C11944\_NIS83-MX-3-WR

Family Martha
Type Lens array
Color clear
Diameter 50 mm
Height 15,3 mm
Style round
Optic Material PMMA

**Holder Material** 

Fastening pin, glue

Status production ready