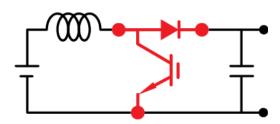

Diamond Power Products

# 6<sup>th</sup> Generation NX-SERIES Choppers



#### **DESCRIPTION**

The 6<sup>th</sup> Generation NX-Series Choppers are packaged in the new NX-S package. They are low loss modules that use 6<sup>th</sup> Generation Carrier Stored Trench-Gate Bipolar Transistor (CSTBT) silicon for superior performance. The chopper diode is externally connected so the modules can be operated in either a buck or boost configuration.

#### **APPLICATIONS**

- **Buck and Boost Converters**
- DC Motor Control
- Solar Inverters

## **Buck Converter**



## **Boost Converter**



### 6<sup>th</sup> GENERATION SILICON FEATURES

- $T_{jmax}$  = 175 °C for higher operating temperature ~20% reduction in overall losses from 5<sup>th</sup> Generation CSTBT for high efficiency

| Product Lineup |              |             |              |
|----------------|--------------|-------------|--------------|
| Part Number    | Package Size | Vces(Volts) | Ic (Amperes) |
| CM150EXS-24S   | 62mm x 74mm  | 1200        | 150          |
| CM200EXS-24S   | 62mm x 74mm  | 1200        | 200          |
| CM300EXS-24S   | 62mm x 74mm  | 1200        | 300          |
| CM200EXS-34SA  | 62mm x 74mm  | 1700        | 200          |