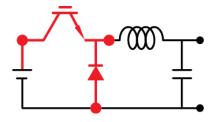

Diamond Power Products

# 6<sup>th</sup> Generation NX-SERIES Choppers



#### **DESCRIPTION**

The 6<sup>th</sup> Generation NX-Series Choppers are packaged in the new NX-S package. They are low loss modules that use 6<sup>th</sup> Generation Carrier Stored Trench-Gate Bipolar Transistor (CSTBT) silicon for superior performance. The chopper diode is externally connected so the modules can be operated in either a buck or boost configuration.

#### **APPLICATIONS**

- **Buck and Boost Converters**
- DC Motor Control
- Solar Inverters

## **Buck Converter**



## **Boost Converter**



### 6<sup>th</sup> GENERATION SILICON FEATURES

- $T_{jmax}$  = 175 °C for higher operating temperature ~20% reduction in overall losses from 5<sup>th</sup> Generation CSTBT for high efficiency

| Product Lineup |              |             |              |
|----------------|--------------|-------------|--------------|
| Part Number    | Package Size | Vces(Volts) | Ic (Amperes) |
| CM150EXS-24S   | 62mm x 74mm  | 1200        | 150          |
| CM200EXS-24S   | 62mm x 74mm  | 1200        | 200          |
| CM300EXS-24S   | 62mm x 74mm  | 1200        | 300          |
| CM200EXS-34SA  | 62mm x 74mm  | 1700        | 200          |