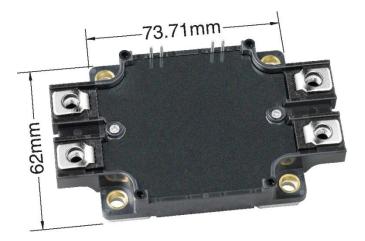

#### **DESCRIPTION**

The 6<sup>th</sup> Generation NX-Series Choppers are packaged in the new NX-S package. They are low loss modules that use 6<sup>th</sup> Generation Carrier Stored Trench-Gate Bipolar Transistor (CSTBT) silicon for superior performance. The chopper diode is externally connected so the modules can be operated in either a buck or boost configuration.

### 6<sup>th</sup> GENERATION SILICON FEATURES

- $T_{jmax}$  = 175 °C for higher operating temperature ~20% reduction in overall losses from 5<sup>th</sup> Generation CSTBT for high efficiency

| Product Lineup |              |             |              |
|----------------|--------------|-------------|--------------|
| Part Number    | Package Size | Vces(Volts) | Ic (Amperes) |
| CM150EXS-24S   | 62mm x 74mm  | 1200        | 150          |
| CM200EXS-24S   | 62mm x 74mm  | 1200        | 200          |
| CM300EXS-24S   | 62mm x 74mm  | 1200        | 300          |
| CM200EXS-34SA  | 62mm x 74mm  | 1700        | 200          |