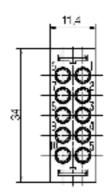

| General ordering data |                            |
|-----------------------|----------------------------|
| Order No.             | 1862050000                 |
| Part designation      | HDC CM 10 MC MR            |
| Version               | HDC insert, ConCept module |
| EAN                   | 4032248425488              |
| Qtv.                  | 10 pc(s).                  |

| Product notes        |                                                                                                                                                                                                                                                      |
|----------------------|------------------------------------------------------------------------------------------------------------------------------------------------------------------------------------------------------------------------------------------------------|
| Note, ordering data  | Order contacts separately                                                                                                                                                                                                                            |
| Note, technical data | For conductor cross-sections =< 0.75 mm², you must use wire-end ferrules at the connection to the PE conductor. When used properly and as designated, the listed connectors may not be connected or disconnected if there is a live voltage or load! |
| Product description  | For conductor cross-sections =< 0.75 mm <sup>2</sup> , you must use wire-end ferrules at the connection to the PE conductor.                                                                                                                         |
| Note, accessories    | For additional accessories, refer to Accessories chapter.                                                                                                                                                                                            |