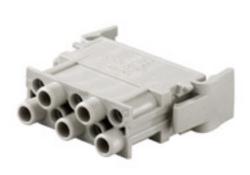

| General ordering data |                            |
|-----------------------|----------------------------|
| Order No.             | 1862050000                 |
| Part designation      | HDC CM 10 MC MR            |
| Version               | HDC insert, ConCept module |
| EAN                   | 4032248425488              |
| Qtv.                  | 10 pc(s).                  |

| Product notes        |                                                                                                                                                                                                                                                      |
|----------------------|------------------------------------------------------------------------------------------------------------------------------------------------------------------------------------------------------------------------------------------------------|
| Note, ordering data  | Order contacts separately                                                                                                                                                                                                                            |
| Note, technical data | For conductor cross-sections =< 0.75 mm², you must use wire-end ferrules at the connection to the PE conductor. When used properly and as designated, the listed connectors may not be connected or disconnected if there is a live voltage or load! |
| Product description  | For conductor cross-sections =< 0.75 mm <sup>2</sup> , you must use wire-end ferrules at the connection to the PE conductor.                                                                                                                         |
| Note, accessories    | For additional accessories, refer to Accessories chapter.                                                                                                                                                                                            |