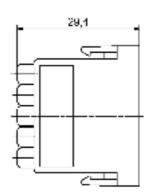

| General ordering data |                            |
|-----------------------|----------------------------|
| Order No.             | 1862050000                 |
| Part designation      | HDC CM 10 MC MR            |
| Version               | HDC insert, ConCept module |
| EAN                   | 4032248425488              |
| Qtv.                  | 10 pc(s).                  |

| Product notes        |                                                                                                                                                                                                                                                      |
|----------------------|------------------------------------------------------------------------------------------------------------------------------------------------------------------------------------------------------------------------------------------------------|
| Note, ordering data  | Order contacts separately                                                                                                                                                                                                                            |
| Note, technical data | For conductor cross-sections =< 0.75 mm², you must use wire-end ferrules at the connection to the PE conductor. When used properly and as designated, the listed connectors may not be connected or disconnected if there is a live voltage or load! |
| Product description  | For conductor cross-sections =< 0.75 mm <sup>2</sup> , you must use wire-end ferrules at the connection to the PE conductor.                                                                                                                         |
| Note, accessories    | For additional accessories, refer to Accessories chapter.                                                                                                                                                                                            |