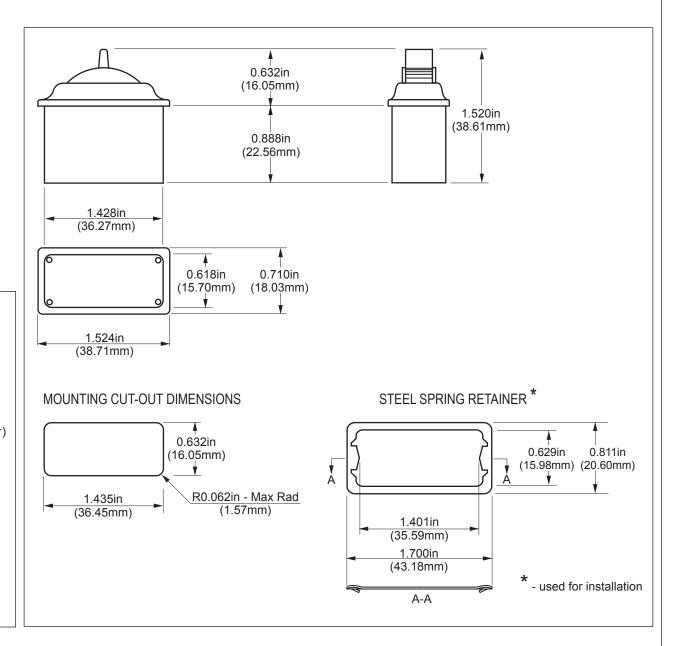

## **SPECIFICATIONS**

**ELECTRICAL** 

SUPPLY VOLTAGE 5V DC
SUPPLY CURRENT 10mA max
OUTPUT CURRENT 2mA max
EFFECTIVE OUTPUT 0V - 5V DC
OUTPUT TOLERANCE ±2%

**MECHANICAL** 

OPERATING TRAVEL 80° (40° from center)
CENTERING Spring centering
ACTUATION FORCE 80g (0.78 Newtons)
OPERATING TEMPERATURE -40° to +85°C

THUMBWHEEL COLOR Black

LIFE EXPECTANCY 5 million operations

**WIRING** 

RED +5V
BLACK Ground
BLUE Output

**RoHS** compliant

HTW-00-BLACK

Thumbwheel - Black

PROPRIETARY AND CONFIDENTIAL