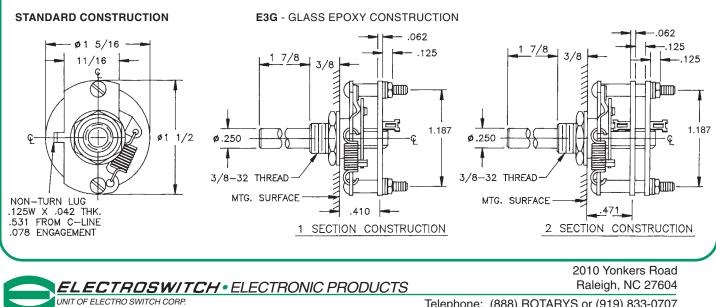

# DIMENSIONS

Telephone: (888) ROTARYS or (919) 833-0707 Fax: (800) 909-9171 or (919) 833-8016

39

Ε