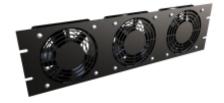

## Fan Panel Assembly PPG Series

- Choice of two or three fan models mounted on a standard width 19" rack panel shipped assembled as shown.
- Front of panel is punched for finger protection and the rear of the fans assembled with metal guards
- Perfect as an exhaust fan panel or when using "push-pull" cooling (ie..unit pulls air out of the rack cabinet)
- Rugged textured black powder paint finish.