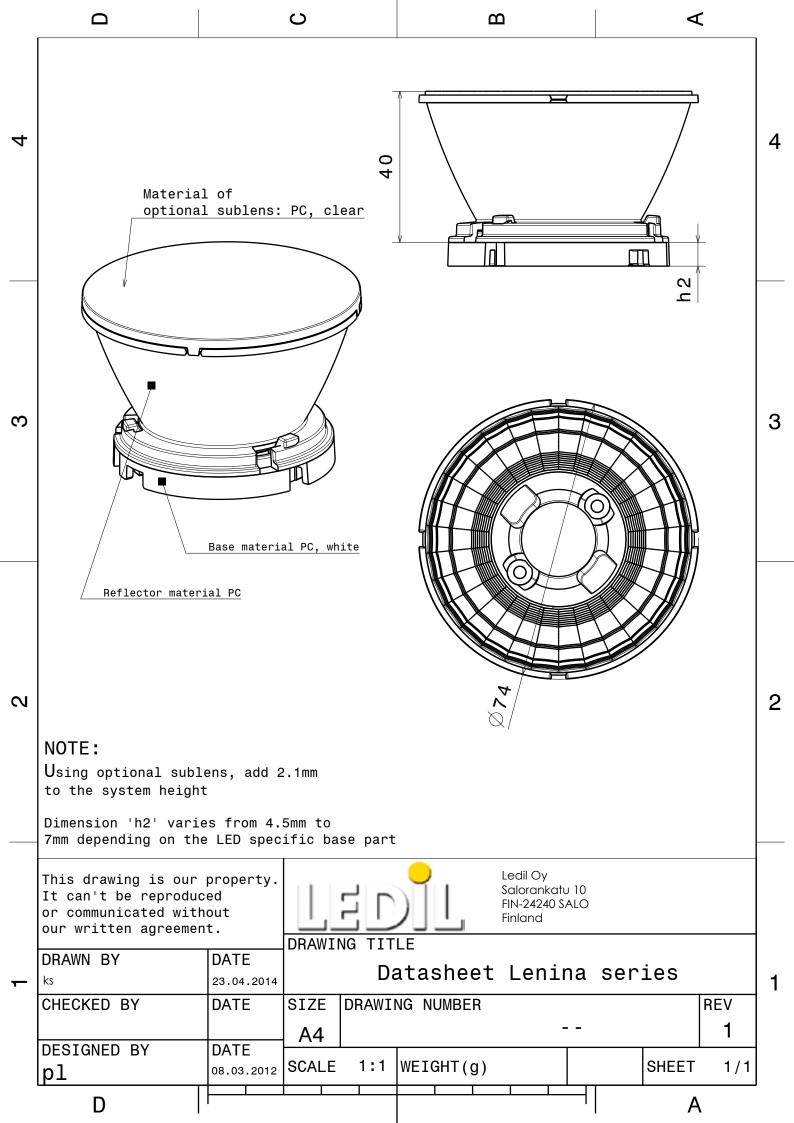

## **DETAILS**

Product Number CN12969\_LENINA-XW

FamilyLeninaTypeRefPackColorwhiteDiameter74 mmHeight48,1 mmStyleround

Optic Material Holder Material

Fastening socket

Status production ready

ROHS Comliant Yes