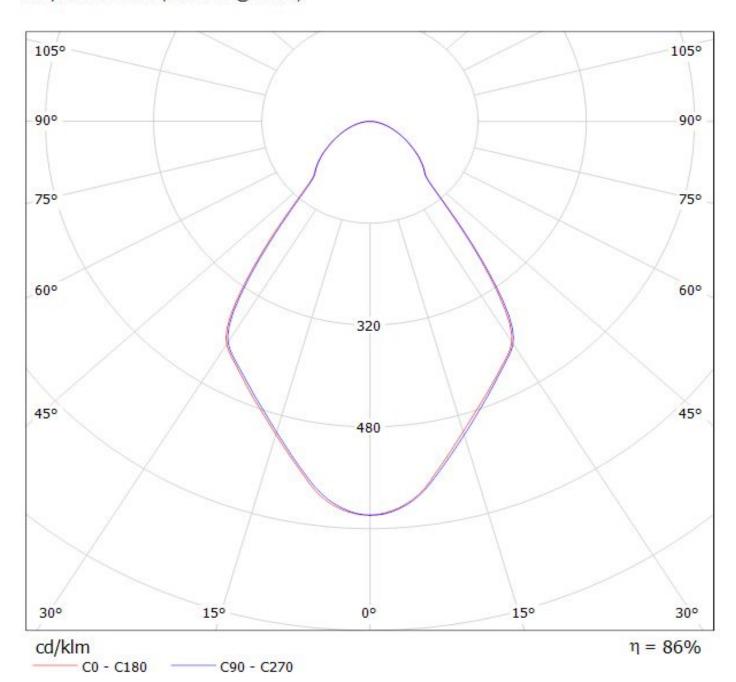

## **OPTICAL PROPERTIES**

Viewing Light Effi-

LED Angle Beam ciency cd/lm Connector

CL-L340 72 deg WWW-class 86 % 0.619 -

## **Absolute intensity of CN12969\_LENINA-XW**

Luminaire: LEDIL OY CN12969\_LENINA-XW Eff.86.0% Lamps: 1 x CL-L340 (1340.35lm@250mA)

Luminaire: LEDIL OY CN12969\_LENINA-XW Eff.86.0%

Lamps: 1 x CL-L340 (1340.35lm@250mA)