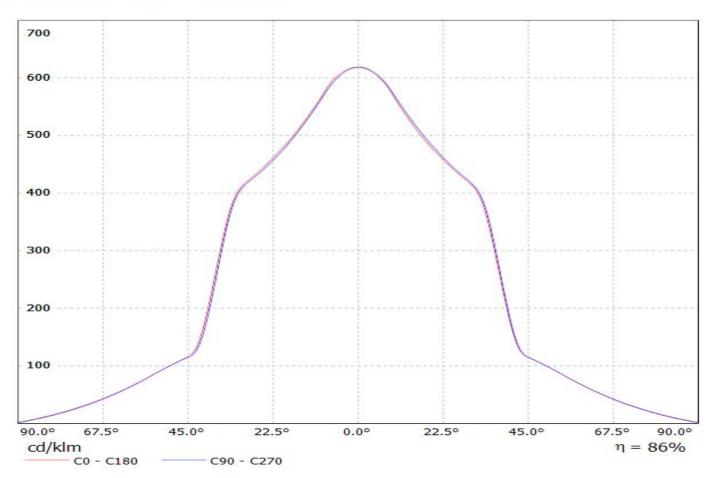

## **OPTICAL PROPERTIES**

Viewing Light Effi-

LED Angle Beam ciency cd/lm Connector

CL-L340 72 deg WWW-class 86 % 0.619 -

## **Absolute intensity of CN12969\_LENINA-XW**

Luminaire: LEDIL OY CN12969\_LENINA-XW Eff.86.0% Lamps: 1 x CL-L340 (1340.35lm@250mA)

Luminaire: LEDIL OY CN12969\_LENINA-XW Eff.86.0%

Lamps: 1 x CL-L340 (1340.35lm@250mA)