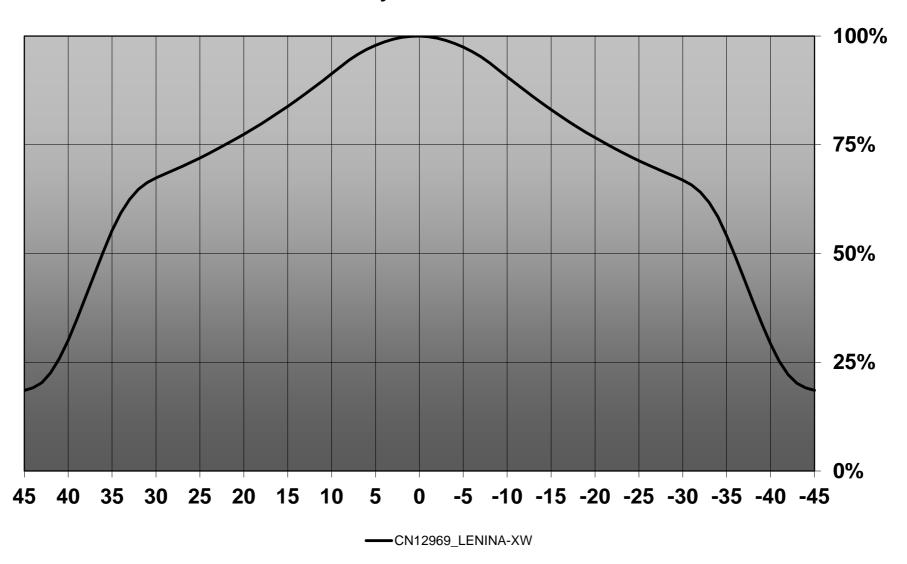

## **Absolute intensity of CN12969\_LENINA-XW**

Luminaire: LEDIL OY CN12969\_LENINA-XW Eff.86.0% Lamps: 1 x CL-L340 (1340.35lm@250mA)

Luminaire: LEDIL OY CN12969\_LENINA-XW Eff.86.0%

Lamps: 1 x CL-L340 (1340.35lm@250mA)

| NOTE: The typical diverged tolerance. The typical tot is half of the peak value. | gence will be change<br>al divergence is the f | d by different color, oull angle measured w | chip size and chip position<br>here the luminous intensity | 1 |
|----------------------------------------------------------------------------------|------------------------------------------------|---------------------------------------------|------------------------------------------------------------|---|
|                                                                                  |                                                |                                             |                                                            |   |
|                                                                                  |                                                |                                             |                                                            |   |
|                                                                                  |                                                |                                             |                                                            |   |
|                                                                                  |                                                |                                             |                                                            |   |
|                                                                                  |                                                |                                             |                                                            |   |
|                                                                                  |                                                |                                             |                                                            |   |
|                                                                                  |                                                |                                             |                                                            |   |