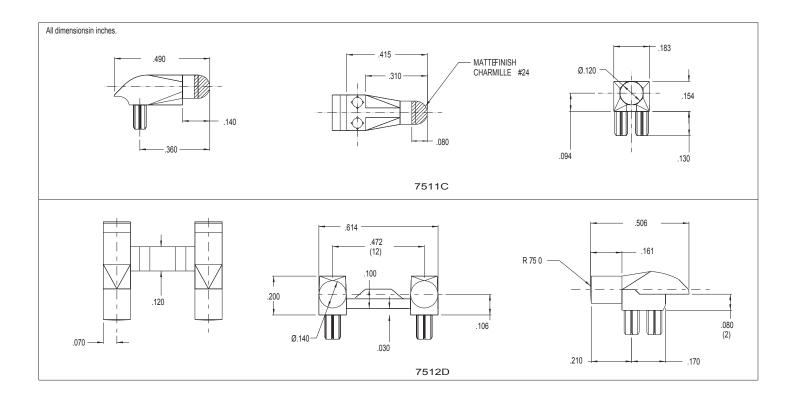

## **7511C & 7512D Series Bright ★Pipes™ Optical Lightpipes**

## **Description and Features**

- Precision engineered with *ray tracing* for bright, optically precise even indication and attractive appearance.
- ESD protection from circuitry for exceptional reliability.
- · High contrast and wide viewing angle for greater visibility.
- Available in a variety of colors for added contrast and aesthetics.
- Parts inserted after reflow to permit LED pad inspection before assembly.
- Compliance to UL94V-O
- · Low profile for height constrained applications.
- · Large lens provides high visibility.
- 7511C features 3mm dome and is designed for use with 7012X Bright Chips™ SMT LEDs.
- 7512D is designed for use with 67-21 and 67-22 Bright Chip LEDs.