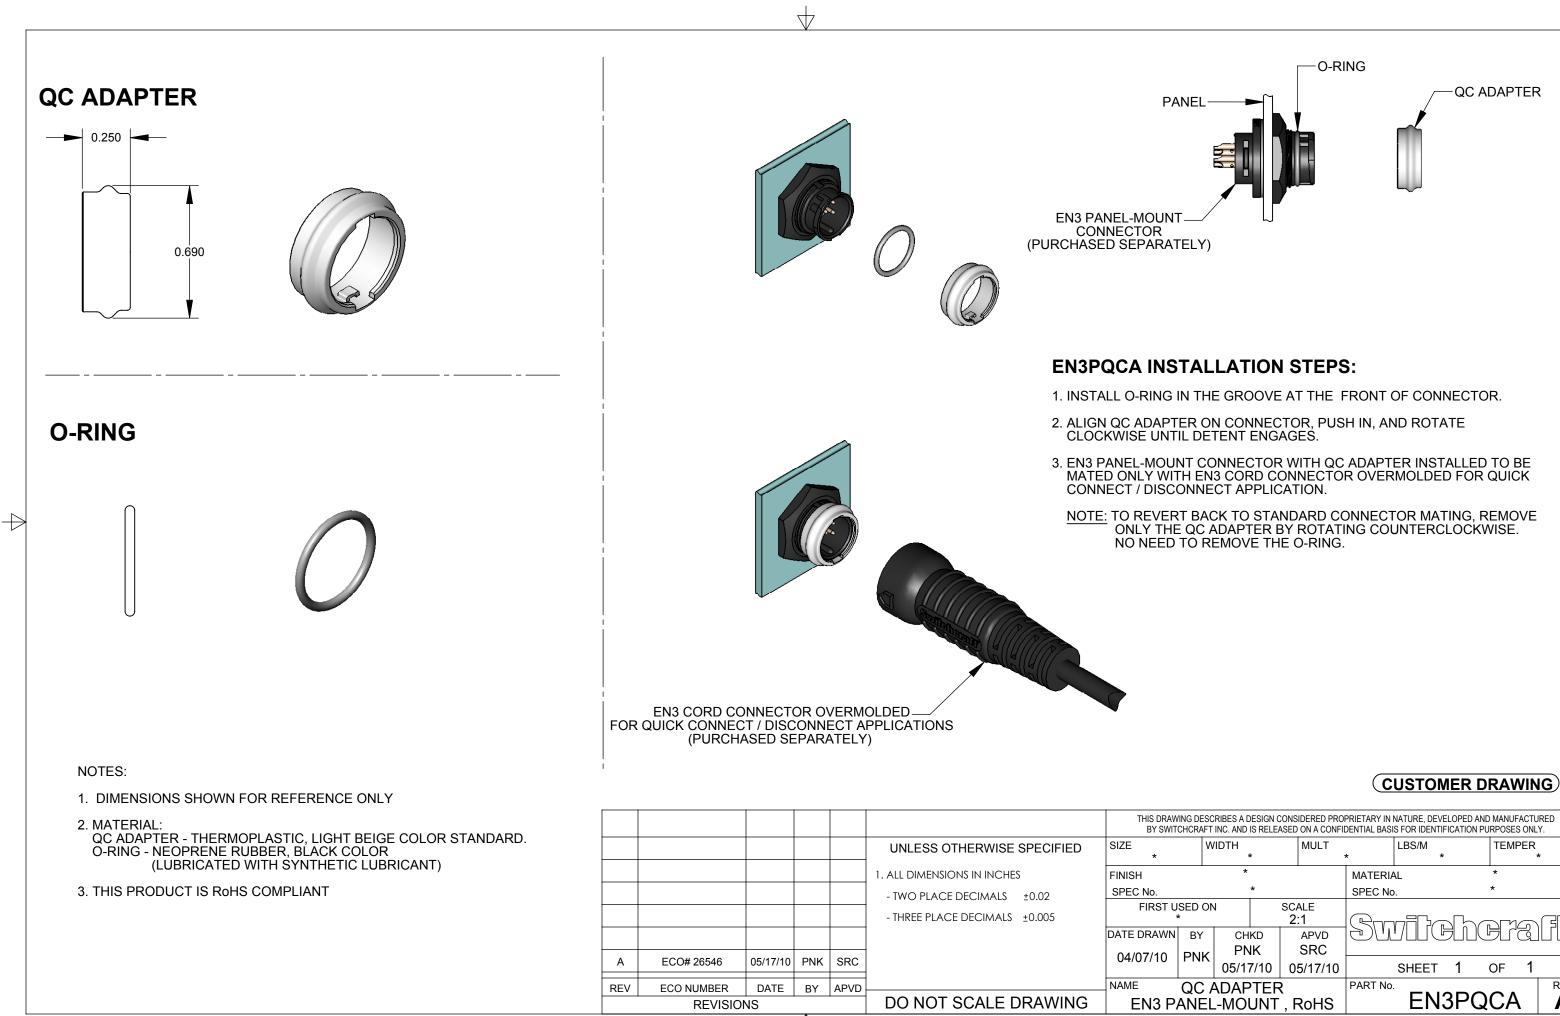

4

SolidWorks CAD File

|--|

K-

| DESCRIBES A DESIGN CONSIDERED PROPRIETARY IN NATURE, DEVELOPED AND MANUFACTURED<br>RAFT INC. AND IS RELEASED ON A CONFIDENTIAL BASIS FOR IDENTIFICATION PURPOSES ONLY. |            |      |               |              |       |     |       |    |          |  |
|------------------------------------------------------------------------------------------------------------------------------------------------------------------------|------------|------|---------------|--------------|-------|-----|-------|----|----------|--|
| W                                                                                                                                                                      | WIDTH MULT |      |               | *            | LBS/M |     | TE