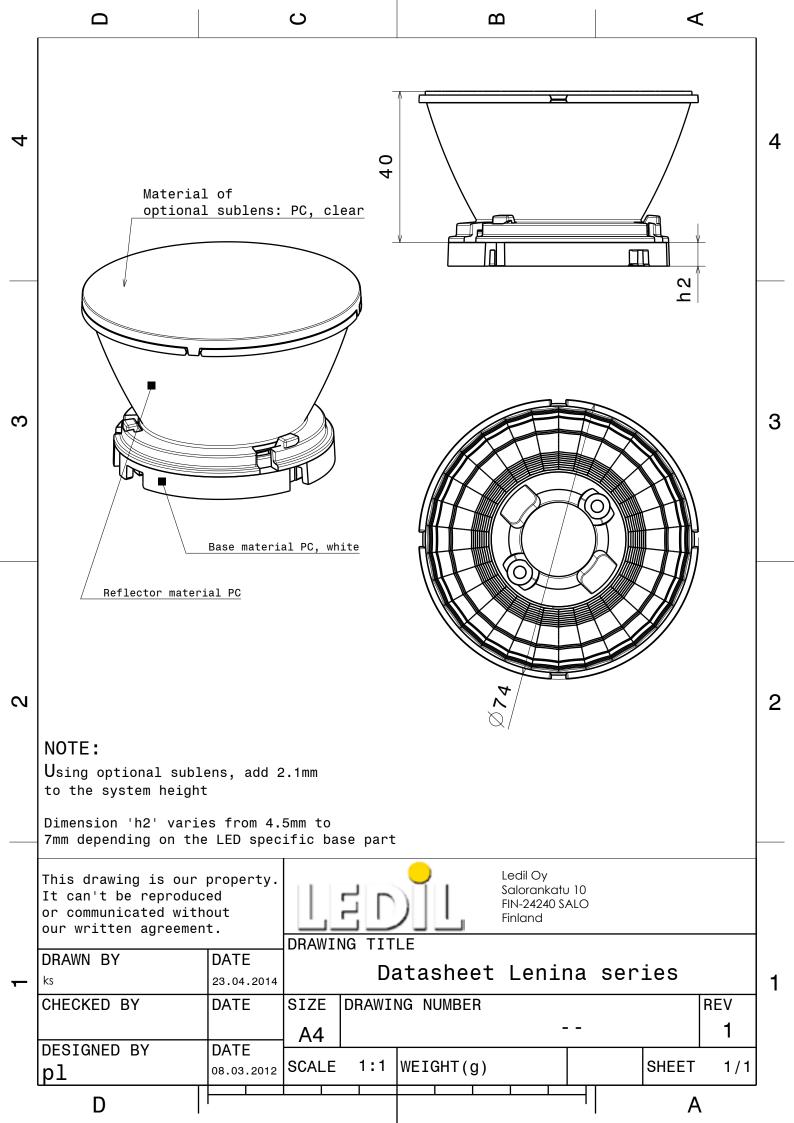

## **DETAILS**

Product Number CN12653\_LENINA-S-DL

Family
Lenina
Type
RefPack
Color
metal
Diameter
74 mm
Height
48,1 mm
Style
round
Optic Material
PC

**Holder Material** 

Fastening screw

Status production ready