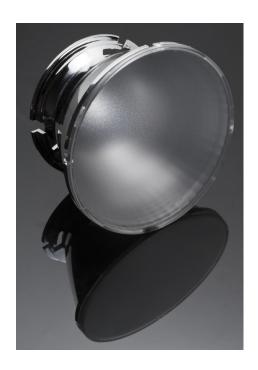

## **DETAILS**

Product Number CN12653\_LENINA-S-DL

Family
Lenina
Type
RefPack
Color
metal
Diameter
74 mm
Height
48,1 mm
Style
round
Optic Material
PC

**Holder Material** 

Fastening screw

Status production ready