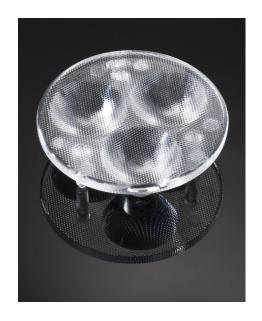

## **DETAILS**

Product Number C11943\_NIS83-MX-3-MR

Family Martha
Type Lens array
Color clear
Diameter 50 mm
Height 15,3 mm
Style round
Optic Material PMMA

**Holder Material** 

Fastening pin, glue

Status production ready