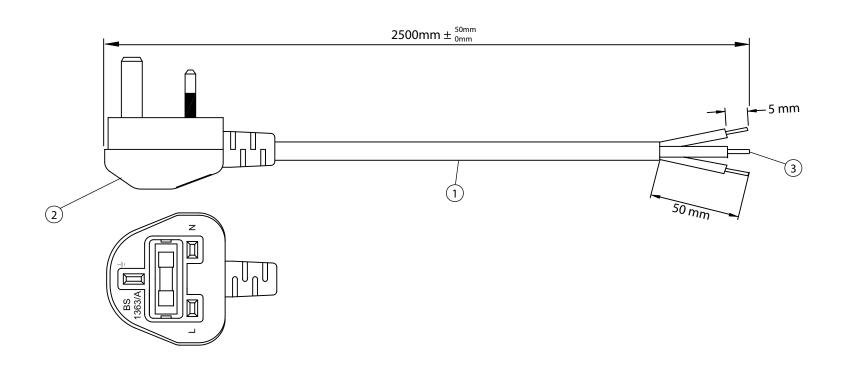

## NOTES:

- 1. CORDAGE: H05VV-F, 3x0.75mm, UNSHIELDED CEE COLOR CODE, TEMP.RATING: 70°C, RATING: 250V 5A, JACKET COLOR: BLACK
- 2. PLUG END: UNITED KINGDOM BS1363A WITH 13A FUSE
- 3. OTHER END: ROJ 50mm, STRIP 5mm
- 4. APPROVALS: UNITED KINGDOM
- ROHS COMPLIANT

## **CONTROLLED**

| Dim<br>range | Tolerance<br>+/- | Qualtek Electronics Corp.  PPC DIVISION |                |                   |
|--------------|------------------|-----------------------------------------|----------------|-------------------|
| (mm)         | (mm)             | Part Number:                            | 369002-E01     | RoHS<br>Compliant |
| 0-1          | 0.15             | Description: POWER CORD                 |                |                   |
| 1-6          | 0.20             | POWER CORD                              |                |                   |
| 6-18         | 0.30             |                                         |                | 057.0             |
| 18-50        | 0.50             |                                         | UNIT: mm       | REV. D            |
| 50-120       | 0.70             | Drawn / Date                            | Checked / Date | Approved / Date   |
| 120-250      | 0.90             | 02-06-92                                | 02-06-92       | JJH / 02-06-92    |
| 250-500      | 1.20             | 02 00 72                                | 02 00-92       | 3311/ 02 00 32    |