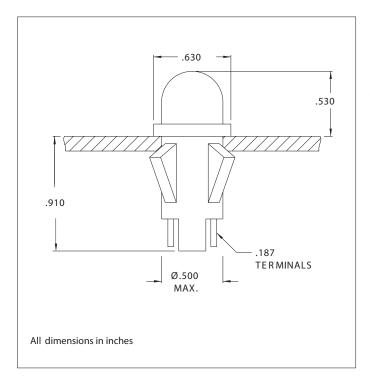

## **1090QA Series Non-Relampable Incandescent Indicator Lights Description and Features**

Mounting: Will snap-fit into Ø.500/.505 hole in panels .020/.100 thick. Push-on speednut SN0461 also available. Mounting hole pattern on page SP2.

Terminals: Quick-connect, tinned brass

Lens: Polycarbonate

Bezel: Polished stainless steel.

Housing: White Nylon

|            | Incandescent       |                    |
|------------|--------------------|--------------------|
| Lens Color | Model No.<br>(12V) | Model No.<br>(28V) |
| Red        | 1090QA1-12V        | 1090QA1-28V        |
| White      | -                  | 1090QA3-28V        |
| White      | -                  | 1090QA4-28V        |
| Green      | 1090QA5-12V        | 1090QA5-28V        |
| Blue       | -                  | 1090QA6-28V        |
| Lamp used  | #2162              | #2187              |