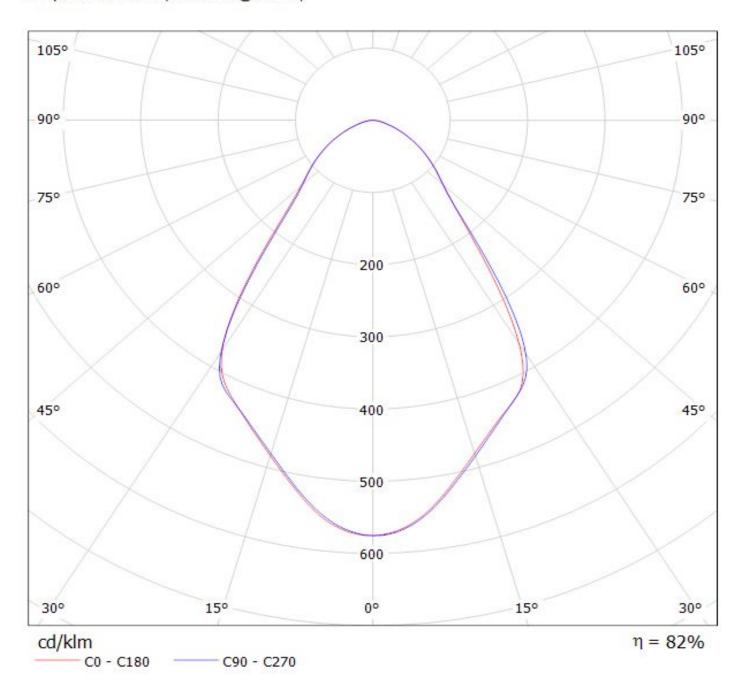

## **OPTICAL PROPERTIES**

Viewing Light Effi-

LED Angle Beam ciency cd/lm Connector

CL-L340 71 deg WWW-class 82 % 0.575 -

## Absolute intensity of CN12971\_LENINA-XW-DL

Luminaire: LEDIL OY CN12971\_LENINA-XW-DL Eff.81.8% Lamps: 1 x CL-L340 (1340.35lm@250mA)

Luminaire: LEDIL OY CN12971\_LENINA-XW-DL Eff.81.8%

Lamps: 1 x CL-L340 (1340.35lm@250mA)