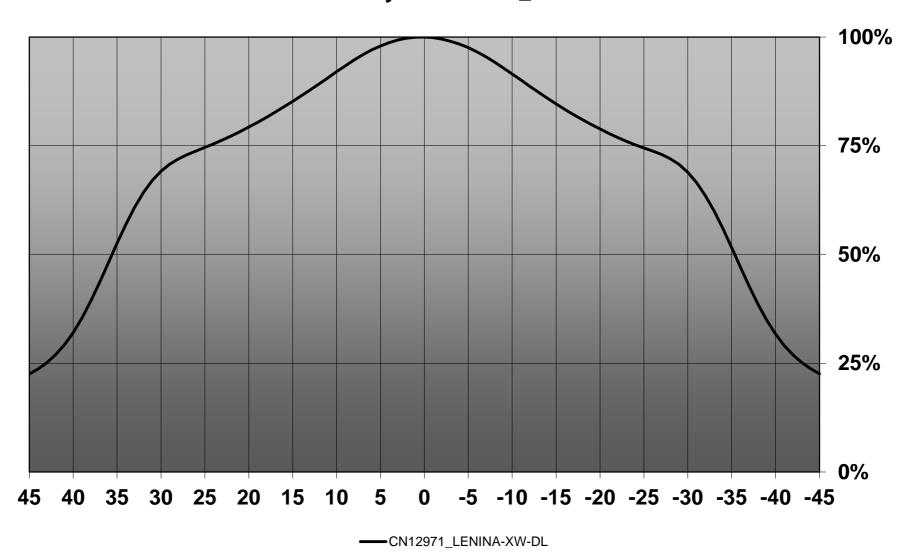

## Absolute intensity of CN12971\_LENINA-XW-DL

Luminaire: LEDIL OY CN12971\_LENINA-XW-DL Eff.81.8% Lamps: 1 x CL-L340 (1340.35lm@250mA)

Luminaire: LEDIL OY CN12971\_LENINA-XW-DL Eff.81.8%

Lamps: 1 x CL-L340 (1340.35lm@250mA)

| NOTE: The typical diverged tolerance. The typical tot is half of the peak value. | gence will be change<br>al divergence is the f | d by different color, oull angle measured w | chip size and chip position<br>here the luminous intensity | 1 |
|----------------------------------------------------------------------------------|------------------------------------------------|---------------------------------------------|------------------------------------------------------------|---|
|                                                                                  |                                                |                                             |                                                            |   |
|                                                                                  |                                                |                                             |                                                            |   |
|                                                                                  |                                                |                                             |                                                            |   |
|                                                                                  |                                                |                                             |                                                            |   |
|                                                                                  |                                                |                                             |                                                            |   |
|                                                                                  |                                                |                                             |                                                            |   |
|                                                                                  |                                                |                                             |                                                            |   |