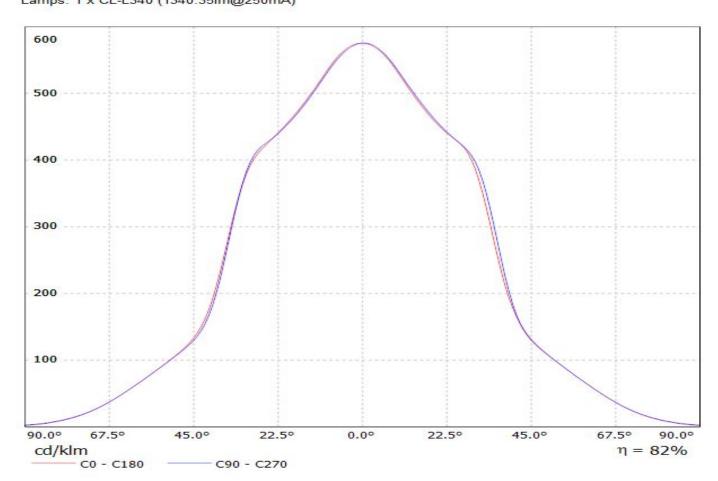

## **OPTICAL PROPERTIES**

Viewing Light Effi-

LED Angle Beam ciency cd/lm Connector

CL-L340 71 deg WWW-class 82 % 0.575 -

## Absolute intensity of CN12971\_LENINA-XW-DL

Luminaire: LEDIL OY CN12971\_LENINA-XW-DL Eff.81.8% Lamps: 1 x CL-L340 (1340.35lm@250mA)

Luminaire: LEDIL OY CN12971\_LENINA-XW-DL Eff.81.8%

Lamps: 1 x CL-L340 (1340.35lm@250mA)