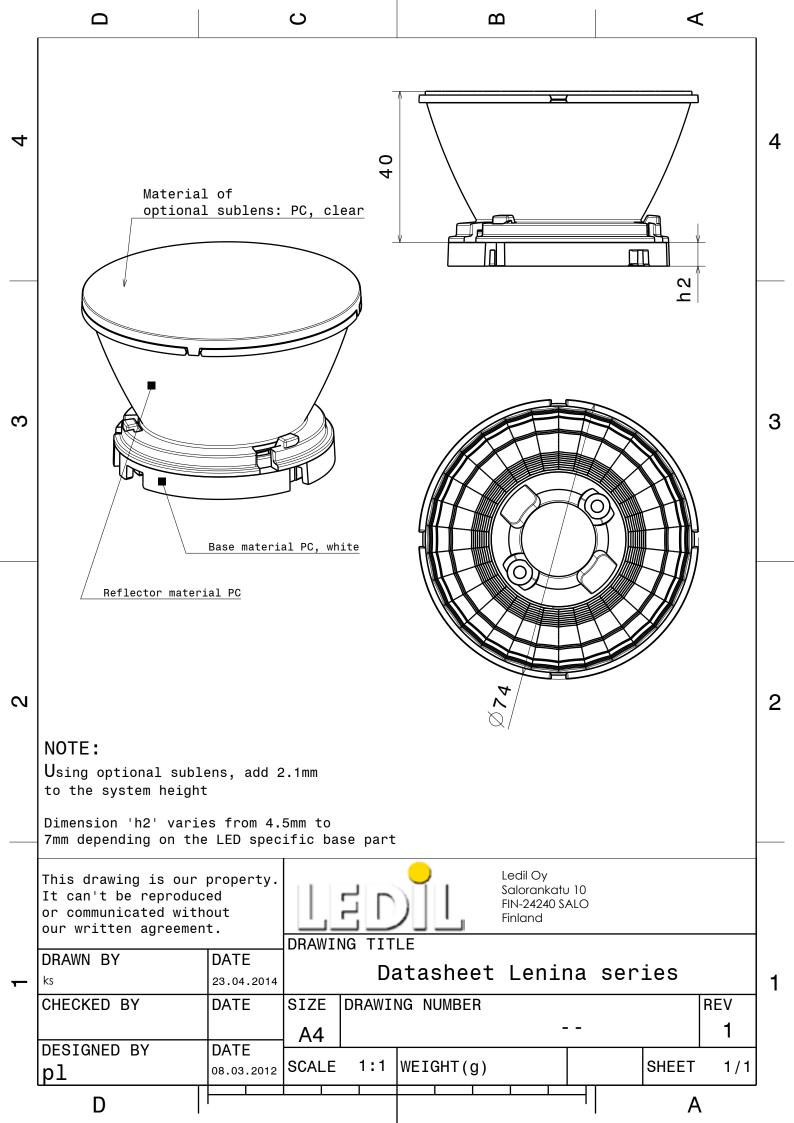

## **DETAILS**

Product Number CN12971\_LENINA-XW-DL

Family Lenina
Type RefPack
Color white
Diameter 74 mm
Height 48,1 mm
Style round
Optic Material HRPC

**Holder Material** 

Fastening socket

Status production ready